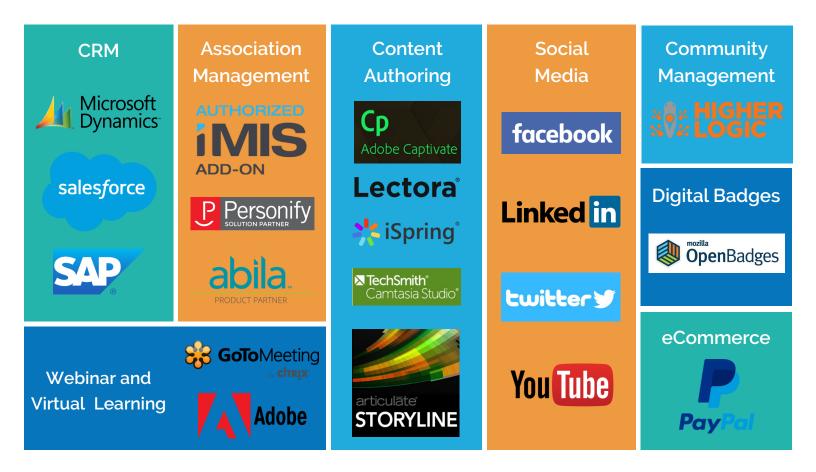

### Two-way, Real-time Data Transfer for Seamless Learning Management

The flexibility of **TopClass LMS** provides powerful learning solutions for associations, continuing education, and extended enterprise, through standard integration bridges which connect your Learning Management System to a variety of business critical software systems.

Update and synchronize key information in real time with seamless user navigation between your website, LMS, and other software systems to implement world-class learning solutions.

- Turnkey Integration Bridges
- Single-Sign-On Solutions
- No Customization Required
- No Third-party Vendors
- More Than 20 Years Experience

TopClass learning management system is designed with ease of use in mind for all types of users. Robust, two-way integrations are available for a variety of business-critical systems.

If you don't see your system listed above - ask us what systems we integrate with.